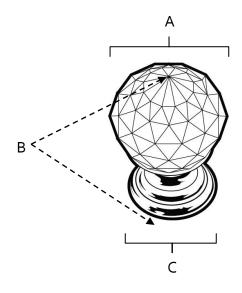

## **PRODUCT SHEET**

| ltem# | Α      | В      | С      |
|-------|--------|--------|--------|
| C210  | 1 1/4" | 1 3/4" | 15/16" |

KEY:

A - Length and Width B - Projection

C - Mount Length and Width

NOTE: Dimensions and specifications are subject to change without notice.