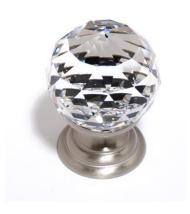

### **SPECIFICATIONS**

# **CRYSTAL**

# SPHERICAL CRYSTAL KNOB



#### **FEATURES**

Traditional styling Multiple finishes Concealed installation

#### **WARRANTY**

Limited lifetime

#### **FINISHES**

Polished Brass (PB)
Polished Chrome (PC)
Bronze (BRZ)
Polished Antique (PA)
Polished Nickel (PN)
Satin Nickel (SN)
Gold (GLD)

#### **MATERIAL**

Brass Swarovski Crystal

## **PRODUCT SHEET**



| ltem# | Α      | В      | С      |
|-------|--------|--------|--------|
| C210  | 1 1/4" | 1 3/4" | 15/16" |

KEY:

A - Length and Width B - Projection

C - Mount Length and Width

NOTE: Dimensions and specifications are subject to change without notice.