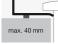

#### Tap fitting information

Tap fittings with a vertical outlet and aerator provide the optimum flow of water onto the surface below (angle of impact: 90°).

SB.Terra450 390200082 Glazed steel Silk Matt 450 x 450 mm 4,50 Bottle trap SI.2, Bottle trap SI.3 Impact area approx. 130 – 180 mm from rear edge of basin