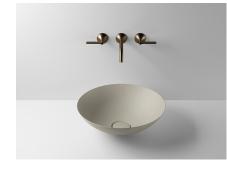

#### Tap fitting information

Tap fittings with a vertical outlet and aerator provide the optimum flow of water onto the surface below (angle of impact: 90°).

SB.Terra450 390200082 Glazed steel Silk Matt 450 x 450 mm 4,50 Bottle trap SI.2, Bottle trap SI.3 Impact area approx. 130 – 180 mm from rear edge of basin

### Text for invitation to tender

Dish basin, round, Ø 450 mm, height 149 mm, glazed steel, silk matt, without tap hole, without overflow, included drain valve, valve cap, glazed in the basin colour Brand: Alape Model: SB.Terra450