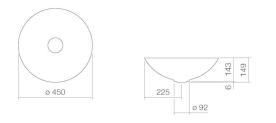

### Text for invitation to tender

Dish basin, round, Ø 450 mm, height 149 mm, glazed steel, silk matt, without tap hole, without overflow, included drain valve, valve cap, glazed in the basin colour Brand: Alape Model: SB.Terra450