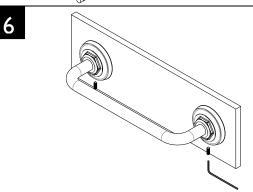

## CALIFORNIA FAUCETS RECOMMENDS THAT ALL PRODUCTS BE INSTALLED BY A LICENSED PROFESSIONAL

IMPORTANT: Read all instructions prior to installation and provide copy of instructions to consumer. **TOWEL BAR SERIES PARTS** Anchor Wall mount Screw Setscrew Towel bar assembly Ø5/16" 13/16" Using wall mount mark location of holes. Drill holes Loosen setscrews to and insert folded anchors remove wall mounts 23-5/8" for 24" Towel Bar 17-11/16" for 18" Towel Bar 8-11/16" for 9" Towel Bar Locate second wall mount with a ruler and Secure wall mount with screws level, and mark holes