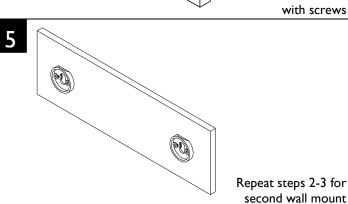

## CALIFORNIA FAUCETS RECOMMENDS THAT ALL PRODUCTS BE INSTALLED BY A LICENSED PROFESSIONAL

IMPORTANT: Read all instructions prior to installation and provide copy of instructions to consumer. **TOWEL BAR SERIES PARTS** Anchor Wall mount Screw Setscrew Towel bar assembly Ø5/16" 13/16" Using wall mount mark location of holes. Drill holes Loosen setscrews to and insert folded anchors remove wall mounts 23-5/8" for 24" Towel Bar 17-11/16" for 18" Towel Bar 8-11/16" for 9" Towel Bar Locate second wall mount with a ruler and Secure wall mount with screws level, and mark holes