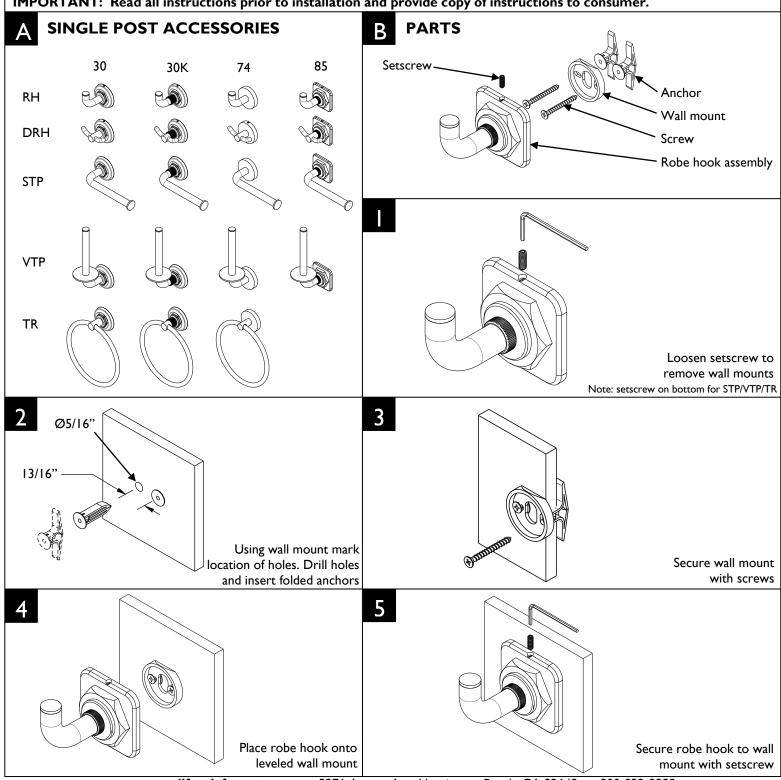

## 30-RH/DRH/STP/VTP/TR, 30K-RH/DRH/STP/VTP/TR 74- RH/DRH/STP/VTP/TR, 85- RH/DRH/STP/VTP **Single Post Accessories Installation Instructions**

## CALIFORNIA FAUCETS RECOMMENDS THAT ALL PRODUCTS BE INSTALLED BY A LICENSED PROFESSIONAL

IMPORTANT: Read all instructions prior to installation and provide copy of instructions to consumer.