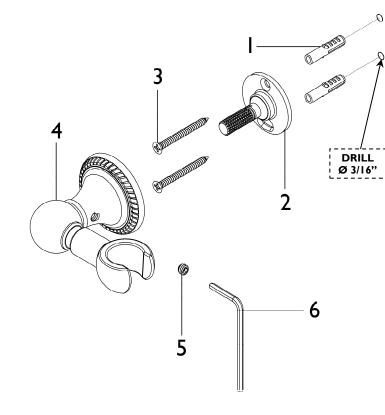

#### PRE-DRILL WALL FOR SCREW ANCHOR

- Remove HOLDER (4) from MOUNT (2) by loosening SETSCREW (5) using supplied hex KEY (6)
- Place MOUNT (2) to desired location on finished wall surface and mark the two hole positions
- Using appropriate drill bit, drill Ø 3/16" holes from marked hole positions
- Insert ANCHORS (1) into drilled holes

#### 2 INSTALLING MOUNT TO WALL

- Insert SCREWS (3) into MOUNT (2) and loosely tighten SCREWS (3) into ANCHOR (1)
- Attach HOLDER (4) onto MOUNT (2) and rotate until hook is horizontal as shown
- Carefully remove HOLDER (4) from MOUNT (2) and securely tighten SCREWS (3)

## 3 ATTACHING HOLDER ASSEMBLY

- Attach HOLDER (4) to MOUNT (2)
- Tighten SETSCREW (5) with hex KEY (6) provided

Front View SH-20S-38 Shown

800-822-8855