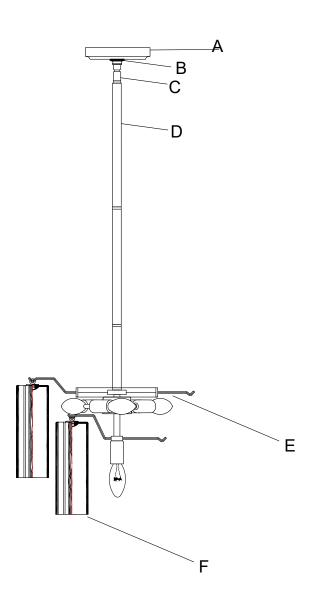

# Part Number

### Part Numbers

- A. (1)-Canopy,D 5 1/8XH1" XBN300CHCAN5.125IN
- B. (1)-Collar ring
- C. (1)-Swivel
- D. (1) 6" Rod XBN300CHROD6IN
- E. (3) 12" Rods XBN300CHROD12IN
- F. (1)-Frame
- G. (24)-Glass,D2 3/4xH7 3/4" XBN300CHWHGLA7.75IN