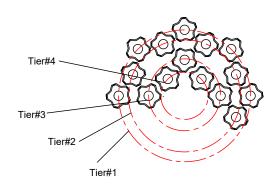

## For Pendant

Dress the glass from tier #4.

All electrical components must be installed by a licensed electrician in accordance with the National Electric Code and the appropriate

You will need 4-Candelabra Base Bulb
40 Watts Recommended 60 Watts Max.
USE LED BULBS FOR EXTENDED USE
This Fixture is Dry Rated