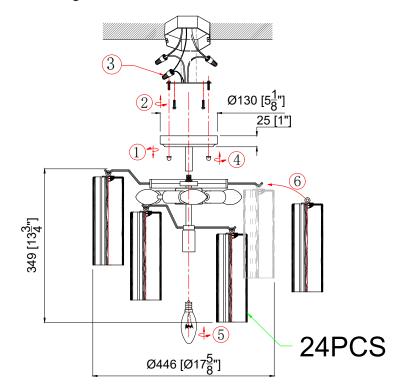

## For Pendant

Dress the glass from tier #4.

All electrical components must be installed by a licensed electrician in accordance with the National Electric Code and the appropriate

You will need 4-Candelabra Base Bulb
40 Watts Recommended 60 Watts Max.
USE LED BULBS FOR EXTENDED USE
This Fixture is Dry Rated

#### How to Install

- 1. Decide the preferred hanging height and choose the correct number of of rods needed.
- 2. Feed the wires through the rods, screw collar ring and canopy (with a bigger center hole). Screw the rods together. Screw one end of the rod assembly onto the top of frame and the other end onto the swivel on the mounting strap.
- 3. Attach the mounting strap onto the outlet box.
- 4. Raise the fixture up to the ceiling and do the wire connections. Slip the canopy up along the rods and over the mounting strap. Secure with the screw collar ring.
- 5. Install the bulb into the socket.
- 6. Dress the glass as illustrated.

#### **Glass Sets**

1. 24 pcs White glass 2 3/4x7 3/4"

WARNING: This product can expose you to Lead, which is known to the State of California to cause cancer and/or birth defects or reproductive harm. For more information go to www.P65Warnings.ca.gov