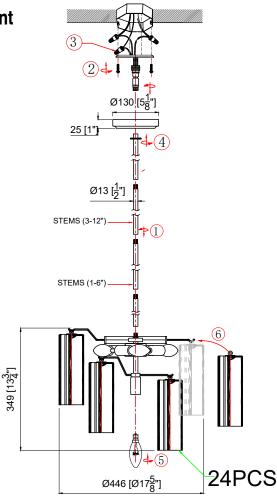

#### How to Install

- 1. Decide the preferred hanging height and choose the correct number of of rods needed.
- 2. Feed the wires through the rods, screw collar ring and canopy (with a bigger center hole). Screw the rods together. Screw one end of the rod assembly onto the top of frame and the other end onto the swivel on the mounting strap.
- 3. Attach the mounting strap onto the outlet box.
- 4. Raise the fixture up to the ceiling and do the wire connections. Slip the canopy up along the rods and over the mounting strap. Secure with the screw collar ring.
- 5. Install the bulb into the socket.
- 6. Dress the glass as illustrated.

#### **Glass Sets**

1. 24 pcs White glass 2 3/4x7 3/4"

WARNING: This product can expose you to Lead, which is known to the State of California to cause cancer and/or birth defects or reproductive harm. For more information go to www.P65Warnings.ca.gov