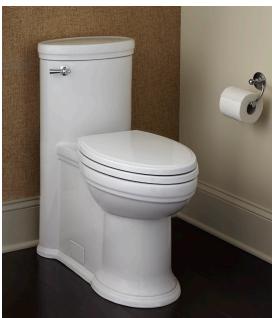

# **ST. GEORGE**<sup>™</sup> ONE-PIECE ELONGATED TOILET

# FEATURES

- Elongated bowl designed with attention to turn of the century detailing
- Vitreous china
- High efficiency (1.28 gpf/4.8 Lpf)
- 2" fully-glazed concealed trapway
- Siphon action jetted bowl 1,000 MaP
- PowerWash<sup>®</sup> rim scrubs bowl with each flush
- EverClean<sup>®</sup> Surface inhibits the growth of stain and odor causing bacteria, mold and mildew on the surface
- 3" Flush valve with chemical resistant flapper
- 12" (305mm) rough-in
- 16-1/2" (419mm) rim height for accessible applications
- Includes design matched Duroplast slow-close seat
- Color-matched bolt caps included

# NOMINAL DIMENSIONS

29-7/8" x 15" x 30-3/4" (758 x 380 x 781 mm)

## COLORS/FINISHES

Canvas White (415), Biscuit (071)

## TOILET SEAT (INCLUDED)

Elongated, Slow Close, Topmount Easy Lift Off 5004A10G.415 Canvas White (415) 5004A10G.071 Biscuit (071)