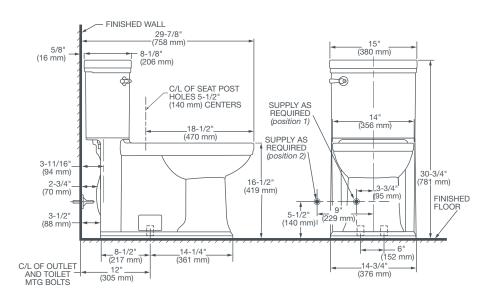

ROUGH IN DIAGRAM SHOWN ON REVERSE SIDE

### IMPORTANT:

Water supply on the wall is required at 3-3/4" or 9" from centerline of the toilet (see rough-in).

First suggested position is hidden behind the toilet. The geometry of the toilet gives space for this installation.

The second suggested position is next to the toilet. Between these two positions, the space for the supply between wall and toilet is limited to 3-1/4". In this case, check your supply and hose dimensions.

#### NOTES:

This toilet is designed to rough-in at a minimum dimension of 12" (305mm) from finished wall to C/L of outlet. Supply not included with fixture and must be ordered separately.

\* Dimensions shown for location of supply is suggested.

#### **IMPORTANT:**

Dimensions of fixtures are nominal and may vary within the range of tolerance established by ANSI Standard A112.19.2. These measurements are subject to change or cancellation. No responsibility is assumed for use of superseded or voided pages.