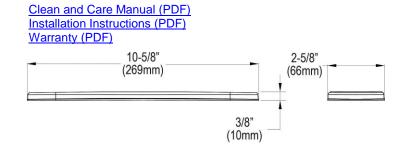

## **PRODUCT SPECIFICATIONS**

Elkay 3-Hole Deck Plate/Escutcheon. Overall dimensions are 10-5/8" x 2-5/8" x 3/8". Made of Zinc.

| Material:        | Zinc                                                                        |
|------------------|-----------------------------------------------------------------------------|
| Finish:          | Black Stainless (BK), Chrome (CR),<br>Lustrous Steel (LS), Matte Black (MB) |
| Dimensions:      | 10-5/8" x 2-5/8" x 3/8"                                                     |
| Shipping Weight: | 1 lbs.                                                                      |