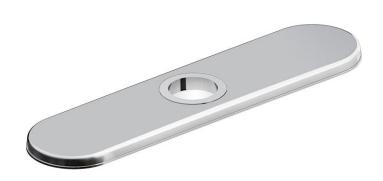

## **PRODUCT SPECIFICATIONS**

Elkay 3-Hole Deck Plate/Escutcheon. Overall dimensions are 10-5/8" x 2-5/8" x 3/8". Made of Zinc.

| Material:        | Zinc                                                                        |
|------------------|-----------------------------------------------------------------------------|
| Finish:          | Black Stainless (BK), Chrome (CR),<br>Lustrous Steel (LS), Matte Black (MB) |
| Dimensions:      | 10-5/8" x 2-5/8" x 3/8"                                                     |
| Shipping Weight: | 1 lbs.                                                                      |

• Decorative plate covers 3 faucet holes.

AMERICAN PRIDE. A LIFETIME TRADITION. Like your family, the Elkay family has values and traditions that endure. For almost a century, Elkay has been a family-owned and operated company, providing thousands of jobs that support our families and communities.