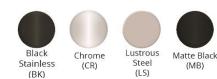

## **PRODUCT SPECIFICATIONS**

Elkay 3-Hole Deck Plate/Escutcheon. Overall dimensions are 10-5/8" x 2-5/8" x 3/8". Made of Zinc.

| Material:        | Zinc                                                                        |
|------------------|-----------------------------------------------------------------------------|
| Finish:          | Black Stainless (BK), Chrome (CR),<br>Lustrous Steel (LS), Matte Black (MB) |
| Dimensions:      | 10-5/8" x 2-5/8" x 3/8"                                                     |
| Shipping Weight: | 1 lbs.                                                                      |