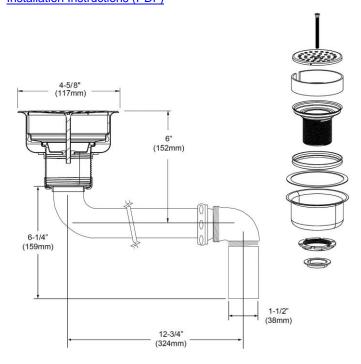

## PRODUCT SPECIFICATIONS

Elkay Perfect Drain Chrome Plated Brass Body, Strainer and LKADOS Tailpiece. Overall dimensions are 15-13/16" x 4-5/8" x 10". Made of Chrome-plated Brass.

| Material:        | Chrome-plated Brass      |
|------------------|--------------------------|
| Finish:          | Chrome (CR)              |
| Dimensions:      | 15-13/16" x 4-5/8" x 10" |
| Shipping Weight: | 2 lbs.                   |

- Perforated 3" grid strainer.
- 1-1/2" O.D. x 4" tailpiece.

Product Compliance: ADA

ASME A112.18.2/CSA B125.2

Clean and Care Manual (PDF) Installation Instructions (PDF)

| PART:     | QTY: |
|-----------|------|
| PROJECT:  |      |
|           |      |
| DATE:     |      |
| NOTES:    |      |
| APPROVAL: |      |