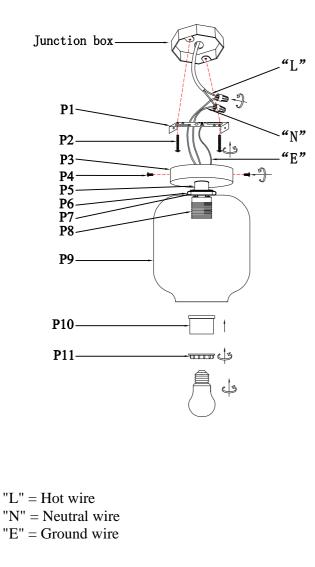

## Installation instructions:

1. Black wire from ceiling(junction box) attaches to "L"wire from the fixture.

- 2. White wire from ceiling(junction box) attaches to "N"wire from the fixture.
- 3. "E" wire from the fixture is attaced to the mounting bracket and an additional
- "E" wire from the mounting bracket must be secured to the junction box.
- 4.Secure mounting bracket to the junction box.
- 5.Insert screws(P2) in side of top unit the mounting bracket.

6.Fix the Mounting bracket(P1) to the Canopy and tighten by the screws(P4).

7.Fit lampshade(P9) with lampholder ring(P11).

8.Install the bulbs into the lamp fixture.(Bulb not included).

The end!

| part | picture    | Description               | Qty | Check list |
|------|------------|---------------------------|-----|------------|
| P1   |            | L4.5″ Mounting<br>bracket | 1   |            |
| P2   | (maannaa   | 5/32-32 Screw             | 2   |            |
| P3   |            | ø4.7″Metal Canopy         | 1   |            |
| P4   | ()mmo      | M4 Screw                  | 2   |            |
| P5   | П          | øl.4″Metal Cup            | 1   |            |
| P6   |            | ø2.2″Metal Cover          | 1   |            |
| P7   |            | ø1.6″ Metal Cover         | 1   |            |
| P8   |            | E26 Lampholder            | 1   |            |
| P9   |            | ø7.3″Lampshade            | 1   |            |
| P10  |            | ø2″ Metal Tube            | 1   |            |
| P11  | <u>ann</u> | E26 Lampholder<br>Ring    | 1   |            |
|      |            |                           |     |            |
|      |            |                           |     |            |
|      |            |                           |     |            |

PARTS LIST