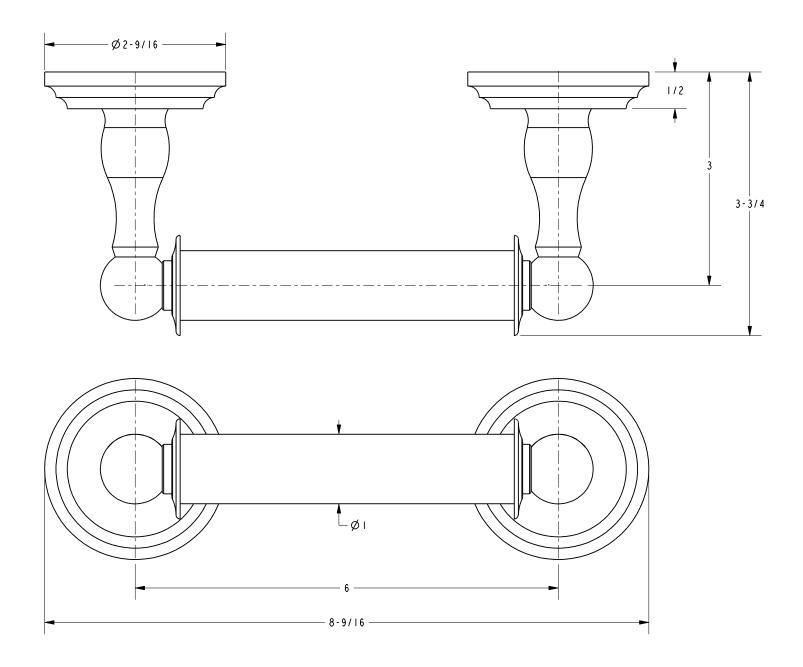

: Polished NickelSN: Satin Nickel

• Other: Refer to the Ginger catalog for additional color/finish options.

| Specified Model |                      |                    |  |
|-----------------|----------------------|--------------------|--|
| Model           | Description          | Colors   Finishes  |  |
| 1108N           | Toilet Tissue Holder | ORB PC PN SN Other |  |

#### Product Specification: Add "Color / Finish" Suffix to Model Number Below.

The Toilet Tissue Holder shall be made of solid brass construction and incorporate a double-post design utilizing a non-separating, spring-loaded roller. Toilet Tissue Holder shall complement Ginger Chelsea product series. Toilet Tissue Holder shall be Ginger Model 1108N/\_\_\_\_.

# 1108N

## **Product Dimensions** (units are in inches)