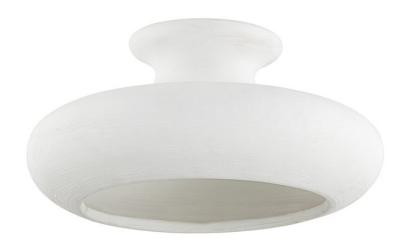

# **ANNIE**

#### BKO1200-AGB/CWL

Reminiscent of a hand-thrown bowl, Annie is both modern and inviting. This soothing yet stylish white ceramic semi-flush is finely textured both inside and out, giving the fixture an earthy feel. When lit, light fills the shade with a soft, calming glow.