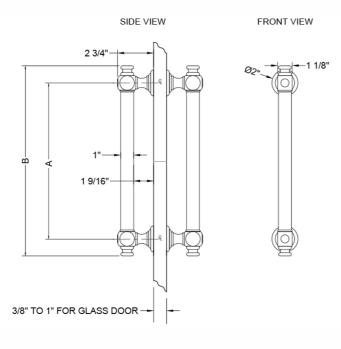

#### SPECIFICATION DRAWING:

| BRASS LUXURY BACK TO BACK DOOR PUL |                      |     |         |
|------------------------------------|----------------------|-----|---------|
| PART.#                             | DESCRIPTION          | А   | В       |
| H60-BB-                            | 6" CENTER TO CENTER  | 6"  | 8 5/8"  |
| H60-BB-8                           | 8" CENTER TO CENTER  | 8"  | 10 5/8" |
| H60-BB-12                          | 12" CENTER TO CENTER | 12" | 14 5/8" |
| H60-BB-16                          | 16" CENTER TO CENTER | 16" | 18 5/8" |
| H60-BB-18                          | 18" CENTER TO CENTER | 18" | 20 5/8" |
| H60-BB-24                          | 24" CENTER TO CENTER | 24" | 26 5/8" |
| H60-BB-32                          | 32" CENTER TO CENTER | 32" | 34 5/8" |