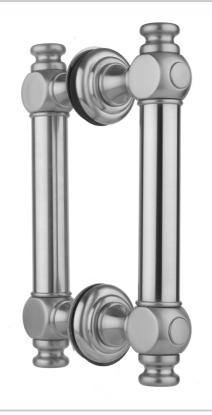

# 12" H60 Smooth with End Caps Back to Back Shower Door Pull

### **FEATURES:**

- Can be mounted vertically or horizontally
- Can be used as a towel bar when mounted horizontally
- Not to be used as a grab bar
- All brass construction, full polished & plated
- Includes rubber gaskets for glass door installation
- Custom sizes available- Contact JACLO for pricing & availability