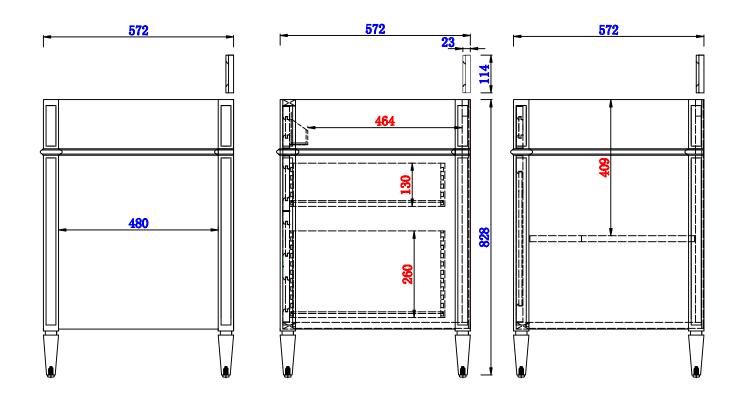

## **Brittany 30" Single Vanity**

Diagrams with Dimensions page 02 of 03

NOTE ONE: Countertops are not shown in these diagrams. (Cabinet Only)

NOTE TWO: Internal Shelves(Shown) are designed to align with sinks in James Matin's Optional Countertops.

Customer's own countertops and sink may align differently, and modification may be required.

Please consult our website for Countertop Diagrams: www.jamesmartinvanities.com

Diagrams with Dimensions page 03 of 03

## **Brittany 762mm Single Vanity**

Diagrams with Dimensions page 02 of 03

NOTE ONE: Countertops are not shown in these diagrams. (Cabinet Only)

NOTE TWO: Internal Shelves(Shown) are designed to align with sinks in James Matin's Optional Countertops.