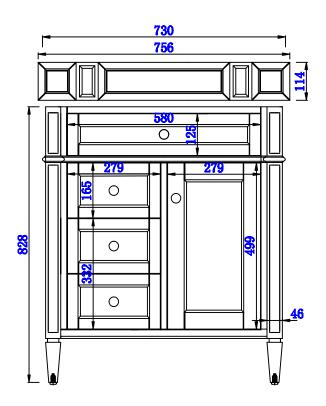

650-V30-CWH

650-V30-UGR

650-V30-VBL

NOTE ONE: Countertops are not shown in these diagrams. (Cabinet Only)

NOTE TWO: Wood Backsplash (Shown) is deeigned for the molding detail to align with sinks in James Matin's Optional Countertops.

Customer's own countertops and sinks may align differently, and modification may be requied.

162 mi

Item Number:

650-V30-BKO 650-V30-BNM 650-V30-CWH 650-V30-UGR 650-V30-VBL

## **Brittany 762mm Single Vanity**

Diagrams with Dimensions page 01 of 03

NOTE ONE: Countertops are not shown in these diagrams. (Cabinet Only)

NOTE TWO: Wood Backsplash (Shown) is deeigned for the molding detall to align with sinks in James Matin's Optional Countertops.

650-V30-BNM 650-V30-CWH

650-V30-UGR

650-V30-VBL

NOTE ONE: Countertops are not shown in these diagrams. (Cabinet Only)

NOTE TWO: Wood Backsplash (Shown) is deeigned for the molding detall to align with sinks in James Matin's Optional Countertops. Customer's own countertops and sinks may align differently, and modification may be requied.