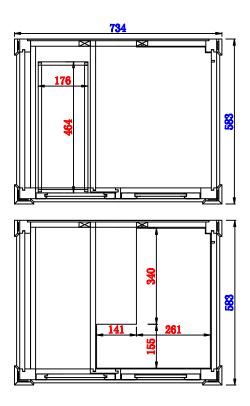

Diagrams with Dimensions page 01 of 03

650-V30-BKO 650-V30-BNM 650-V30-CWH

650-V30-UGR

650-V30-VBL

NOTE ONE: Countertops are not shown in these diagrams. (Cabinet Only)

NOTE TWO: Wood Backsplash (Shown) is deeigned for the molding detall to align with sinks in James Matin's Optional Countertops.

Customer's own countertops and sinks may align differently.

Item Number:

650-V30-BKO 650-V30-BNM 650-V30-CWH 650-V30-UGR 650-V30-VBL

## **Brittany 762mm Single Vanity**

Diagrams with Dimensions page 01 of 03

NOTE ONE: Countertops are not shown in these diagrams. (Cabinet Only)

NOTE TWO: Wood Backsplash (Shown) is deeigned for the molding detall to align with sinks in James Matin's Optional Countertops.

Customer's own countertops and sinks may align differently, and modification may be requied.

162 mi

Item Number:

650-V30-BKO 650-V30-BNM 650-V30-CWH 650-V30-UGR 650-V30-VBL