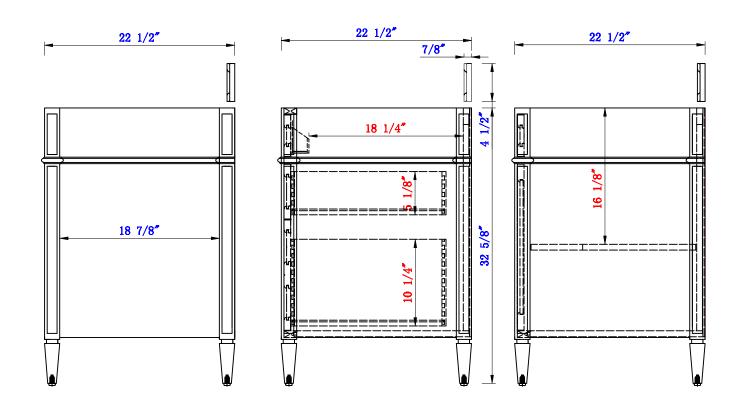

## **Brittany 30" Single Vanity**

Diagrams with Dimensions page 02 of 03

NOTE ONE: Countertops are not shown in these diagrams. (Cabinet Only)

NOTE TWO: Internal Shelves(Shown) are designed to align with sinks in James Matin's Optional Countertops.

Customer's own countertops and sink may align differently, and modification may be required.

Please consult our website for Countertop Diagrams: www.jamesmartinvanities.com

Diagrams with Dimensions page 03 of 03