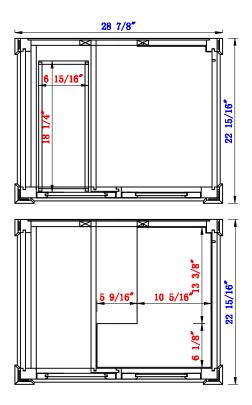

## **Brittany 30" Single Vanity**

Diagrams with Dimensions page 02 of 03

NOTE ONE: Countertops are not shown in these diagrams. (Cabinet Only)

NOTE TWO: Internal Shelves(Shown) are designed to align with sinks in James Matin's Optional Countertops.

Customer's own countertops and sink may align differently, and modification may be required.

Please consult our website for Countertop Diagrams: www.jamesmartinvanities.com

Diagrams with Dimensions page 03 of 03