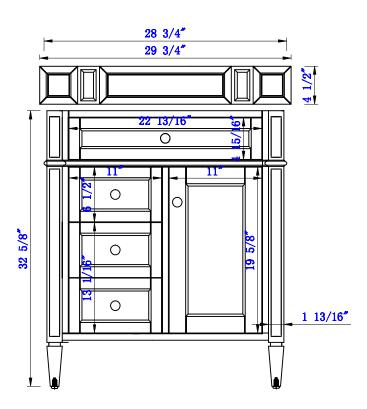

Diagrams with Dimensions page 01 of 03

650-V30-BKO 650-V30-BNM 650-V30-CWH

650-V30-UGR

650-V30-VBL

NOTE ONE: Countertops are not shown in these diagrams. (Cabinet Only)

NOTE TWO: Wood Backsplash (Shown) is deeigned for the molding detall to align with sinks in James Matin's Optional Countertops.

Customer's own countertops and sinks may align differently.

Item Number:

650-V30-BKO 650-V30-BNM 650-V30-CWH 650-V30-UGR 650-V30-VBL