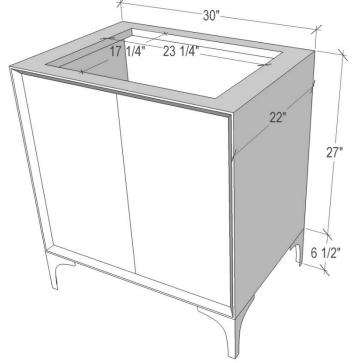

# 30" VANITY TOP OPTIONS (See Vanity Top Spec Sheet for Details)

Outside DiameterW 30" D 22" H 1.5"Includes 4" BacklashVT30W-0118" x 12" Sink Cutout with 1 Faucet HoleVT30W-0318" x 12" Sink Cutout with 3 Faucet Holes