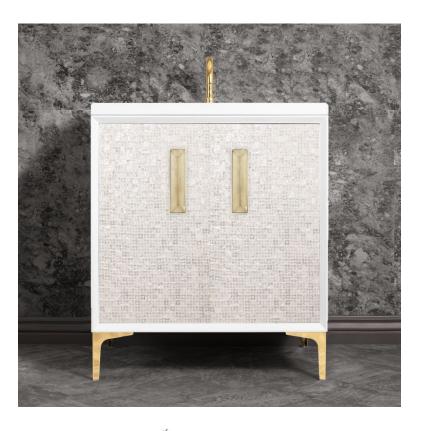

# **VAN30W-016**

30" WHITE MOTHER OF PEARL WITH 8" ARTISAN GLASS HARDWARE EGLOMISE PRISM GLASS

### **DETAILS**

1" Plywood Construction

Gloss Finish

Full 3/4" Finished Back

Adjustable Interior Shelf

3 Way Adjustable European Soft Close Hinges

Multiple Leg Height Options

### HARDWARE AND LEG FINISH OPTIONS

PB Polished Brass
SB Satin Brass
PN Polished Nickel
SN Satin Nickel