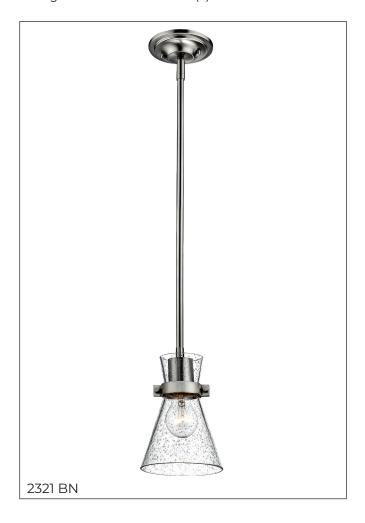

#### 2321 - ONE LIGHT MINI-PENDANT

The Layton Collection is the perfect blend of contemporary design and classic silhouettes. Flared, seeded glass globes and brushed nickel finish give this collection an air of distinction and the detailed hardware add an industrial flourish.

### **Item Number**

SKU'S 2321 BN