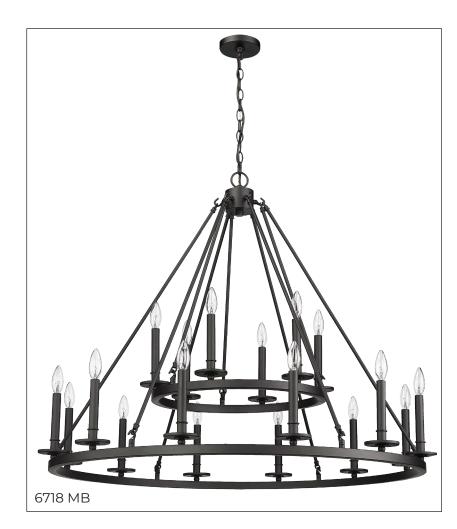

## 6718 MB - EIGHTEEN LIGHT CHANDELIER

Unassuming, yet thoroughly striking, the Florence Collection celebrates simple candle-style luminaries and minimalistic lines in a nod to antique style lighting. The elegant wagon wheel design is steel construction that is further enhanced by the matte black finish.

## Dimensions

| Width         | 42″       |
|---------------|-----------|
| Height        | 34″       |
| Canopy Width  | 4.75″     |
| Canopy Height | 0.75″     |
| Chain         | 60 ″      |
| Wire Length   | 120"      |
| Weight        | 31.68 lbs |
|               |           |