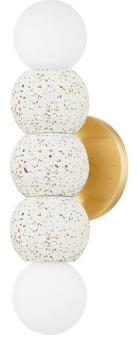

# PAOLA H780102-AGB

A pair of glass globes are set at opposite ends of a trio of White Terrazzo spheres to give this modern wall sconce an artful yet unexpectedly playful feel. The patterned flecks in the Terrazzo add warmth and work beautifully with the Aged Brass backplate. Paola can be mounted either vertically or horizontally, making it suitable for both smaller and larger wall spaces.