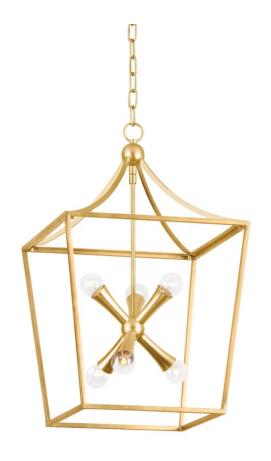

# **KENDALL**

H807706L-VGL

A fabulously fresh take on the traditional lantern, Kendall swaps the familiar uplight candle cluster at the center for a six-light array that's bursting with light from every direction. There's a softness and warmth in the Vintage Gold Leaf framework's smooth silhouette. This playful pendant adds a chic, unique look to spaces throughout the home.

#### **FINISHES**

Vintage Gold Leaf (VGL)

#### **DIMENSIONS**

Height 25.50"

Width/Diameter 15.75"

Minimum Height 28.75"

Maximum Height 81.25"

Canopy/Backplate

Hanging Type 54

Weight 13.20lb