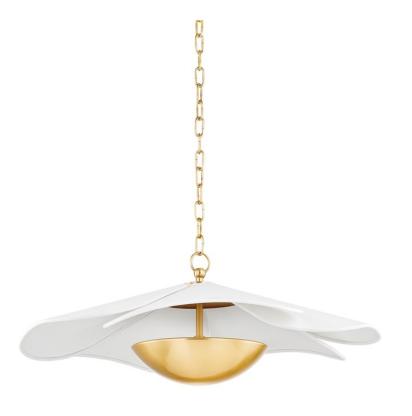

# **MADELINE**

H814701-AGB

Flowing, petal-shaped, off-white linen shades and Aged Brass accents add a subtle natural style overhead that feels chic. The flush mount lights the shade from within, while light fills the metal bowl and shines upward to illuminate the pendant's linen shades from underneath. Part of our Home Ec. x Mitzi Tastemakers collection.