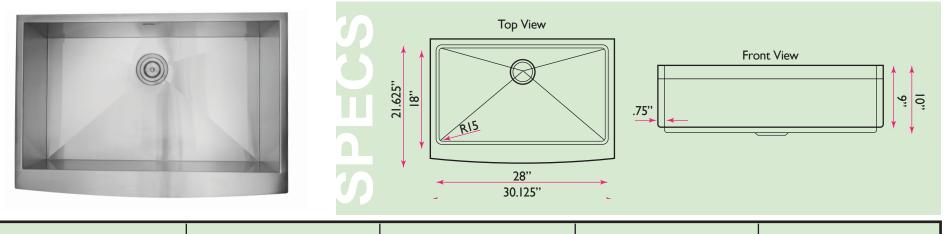

## **Pro-Series Collection**

30 Inch Single Bowl Farmhouse Undermount Apron Front Stainless Steel Kitchen Sink

## model: APRON302010-SR-16

www.NantucketSinksUSA.com info@nantucketsinksusa.com

| OVERALL DIMENSIONS                                  | INTERIOR BOWL | APRON HEIGHT | BOWL DEPTH | DRAIN DIMENSIONS |
|-----------------------------------------------------|---------------|--------------|------------|------------------|
| 30.125" x 21.625" Corner<br>30.125" x 22.25" Center | 28" x 18"     | 9"           | 10"        | 3.5" Opening     |