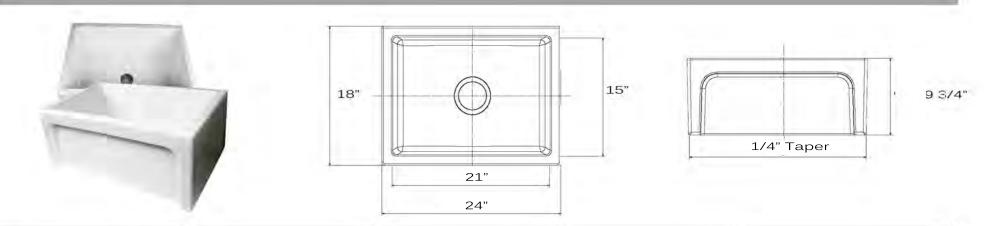

## MODEL: Chatham-24

| Overall Dimensions | Large Bowl | Apron Height | Bowl Depth | Drain Dimensions |
|--------------------|------------|--------------|------------|------------------|
| 24"x 18"           | 21"x 15"   | 9.75"        | 9"         | 3.5" Opening     |