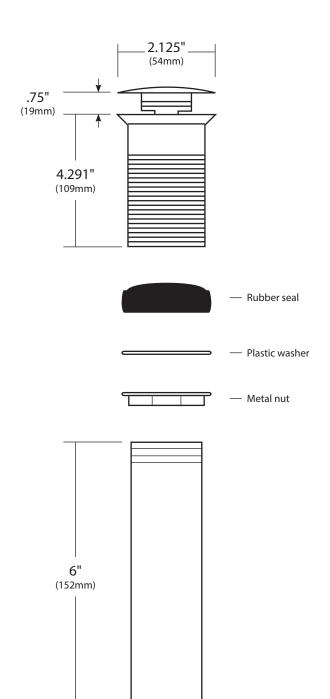

## **PRODUCT DETAILS**

- Fits 1.5" (38mm) drain opening
- Easy operation push to seal and simply push again to release
- Compression seal closes drain completely for excellent performance
- Elegantly covers entire drain area of basin while also providing for superior water flow
- Maximum threading for easy installation
- All exposed parts are plated
- Overall length when assembled is 9.25" (235mm)
- UPC/cUPC compliant