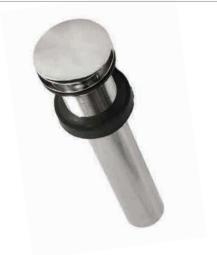

## 1.5" PUSH TO SEAL DOME DRAIN

Lavatory

DR130-BN Brushed Nickel DR130-CH Chrome DR130-ORB Oil Rubbed Bronze DR130-PN Polished Nickel DR130-WC Weathered Copper DR130-BG Brushed Gold

## **PRODUCT DETAILS**

- Fits 1.5" (38mm) drain opening
- Easy operation push to seal and simply push again to release
- Compression seal closes drain completely for excellent performance
- Elegantly covers entire drain area of basin while also providing for superior water flow
- Maximum threading for easy installation
- All exposed parts are plated
- Overall length when assembled is 9.25" (235mm)
- UPC/cUPC compliant