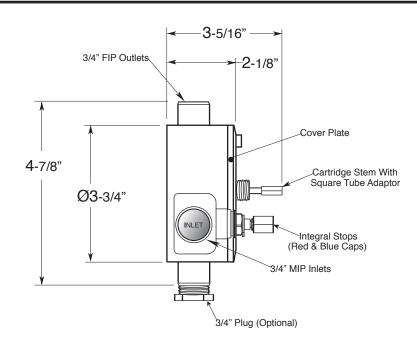

## 3/4" Thermostatic with Integral Stops

## Valve & Trim Windham Handle

1.001097D (1.001097DT Trim Only)

SIDE VIEW - INSTALLED

SIDE VIEW - VALVE ONLY

Note: Measurements are subject to change or cancellation. No responsibility is assumed for use of superseded or voided pages.