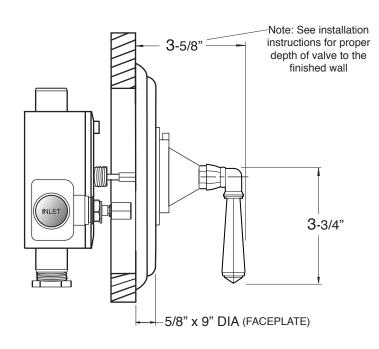

## 3/4" Thermostatic with Integral Stops

## Valve & Trim Windham Handle

1.001097D (1.001097DT Trim Only)

SIDE VIEW - INSTALLED

SIDE VIEW - VALVE ONLY

Note: Measurements are subject to change or cancellation. No responsibility is assumed for use of superseded or voided pages.