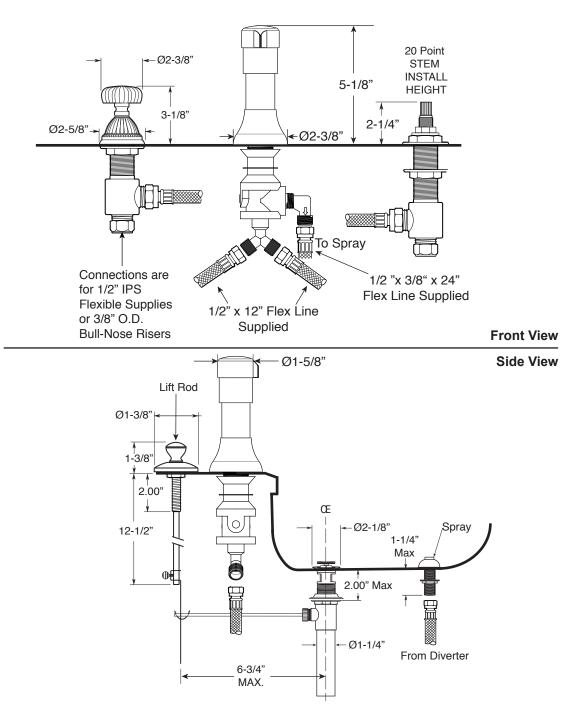

## FEATURES:

- All brass construction.
- Hot & Cold valves and integral Vacuum Breaker/Diverter require 1-1/4" (max.) holes.
- Includes pop-up drain assembly with overflow. Longer ball rod available on request. P/N: APS.11.019
- Diverter controls water flow between douche spray & flushing rim.
- 1/4-turn ceramic disc valve cartridges for handles.
- Available in all finishes. Warranty varies according to finish selection.
- Certified to meet and/or exceed the following codes and standards: ASME A112.18.1/CSAB125.1-2012.

## Specifications

## **Deck Mount Bidet Set**

1.004090

## **Madison Elite Handle**



Note: Measurements are subject to change. No responsibility is assumed for use of superseded or voided pages.