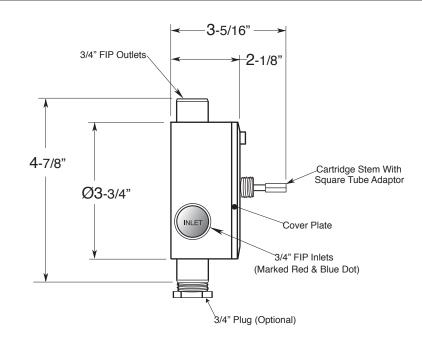

## Hexangonal Plate Valve & Trim Valencia Handle

1.017497 (1.017497T Trim Only)

SIDE VIEW - INSTALLED

SIDE VIEW - VALVE ONLY

Note: Measurements are subject to change or cancellation. No responsibility is assumed for use of superseded or voided pages.