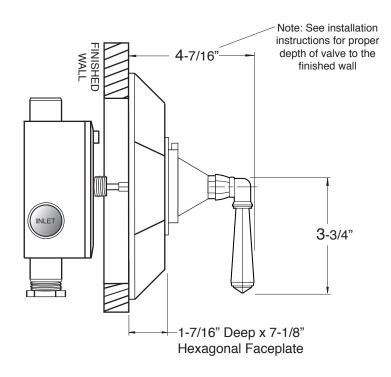

## Hexangonal Plate Valve & Trim Valencia Handle

1.017497 (1.017497T Trim Only)

SIDE VIEW - INSTALLED

SIDE VIEW - VALVE ONLY

Note: Measurements are subject to change or cancellation. No responsibility is assumed for use of superseded or voided pages.