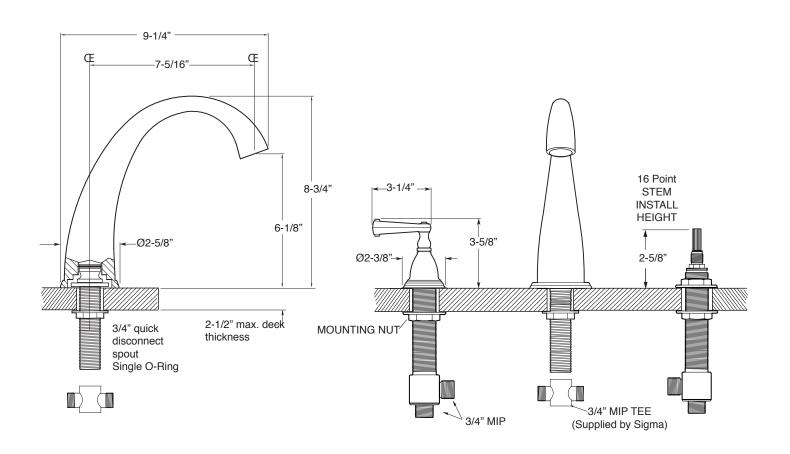

## Series 200

## Roman Tub Set Hampshire Handle

1.201377 (1.201377T - Trim Only)

NOTE: Spout and valves install through 1-1/4" diameter holes.
Plumber to provide 3/4" supply lines to valves

Note: Measurements are subject to change or cancellation. No responsibility is assumed for use of superseded or voided pages.