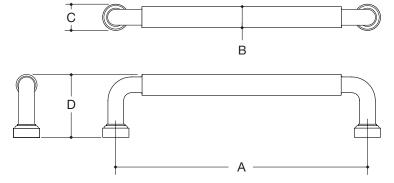

|      |                  | Α   | В    | С      | D      |  |
|------|------------------|-----|------|--------|--------|--|
| 7501 | PULL             | 4"  | 1/2" | 5/8"   | 1-1/2" |  |
| 7502 | PULL             | 6"  | 1/2" | 5/8"   | 1-1/2" |  |
| 7503 | PULL             | 8"  | 1/2" | 5/8"   | 1-1/2" |  |
| 7504 | PULL             | 10" | 1/2" | 5/8"   | 1-1/2" |  |
| 7505 | PULL             | 12" | 1/2" | 5/8"   | 1-1/2" |  |
| 7507 | PULL             | 18" | 1/2" | 5/8"   | 1-1/2" |  |
| 7508 | PULL             | 24" | 1/2" | 5/8"   | 1-1/2" |  |
| 7509 | PULL             | 30" | 1/2" | 5/8"   | 1-1/2" |  |
| 7513 | APPLIANCE PULL ‡ | 8"  | 5/8" | 13/16" | 1-7/8" |  |
| 7515 | APPLIANCE PULL ‡ | 12" | 5/8" | 13/16" | 1-7/8" |  |
| 7516 | APPLIANCE PULL ‡ | 18" | 5/8" | 13/16" | 1-7/8" |  |