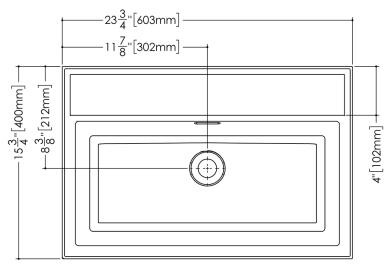

## **TECHNICAL DETAILS**

Width: 15.75"Length: 23.75"Height: 1.5"

• Weight: 25 lbs / 11 kg

Top View

VLBQS 24

WETSTYLE cannot be held responsible for any technical errors and reserves the right to make revisions without notice. Approximate measurement. The manufacturer accepts ¼" (6.35mm) variance.