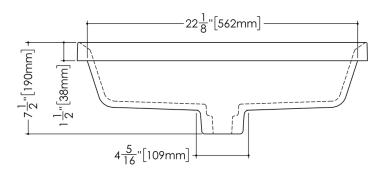

## **TECHNICAL DETAILS**

Width: 15.75"Length: 23.75"Height: 1.5"

• Weight: 25 lbs / 11 kg

Top View

VLBQS 24

WETSTYLE cannot be held responsible for any technical errors and reserves the right to make revisions without notice. Approximate measurement. The manufacturer accepts ¼" (6.35mm) variance.