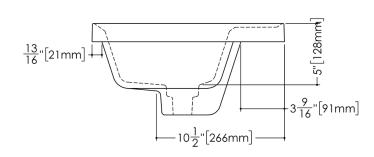

## **TECHNICAL DETAILS**

Width: 15.75"Length: 23.75"Height: 1.5"

• Weight: 25 lbs / 11 kg

Top View

VLBQS 24

WETSTYLE cannot be held responsible for any technical errors and reserves the right to make revisions without notice. Approximate measurement. The manufacturer accepts ¼" (6.35mm) variance.